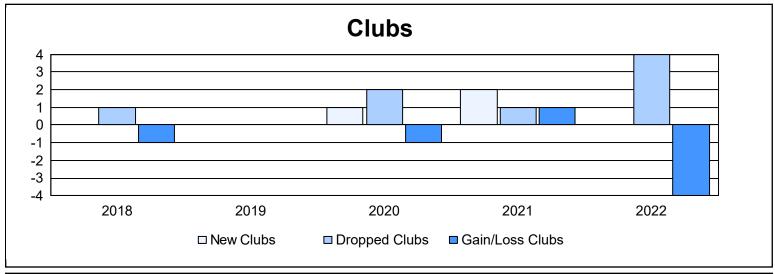

District O 3 As of June 2022 Cumulative

| Year      | New<br>Clubs | Dropped<br>Clubs | Gain/<br>Loss<br>Clubs | New<br>Members | Charter<br>Members | Reinstate<br>Members | Transfer<br>Members | Total<br>Member<br>Added | Total<br>Members<br>Dropped | Gain/<br>Loss<br>Members |
|-----------|--------------|------------------|------------------------|----------------|--------------------|----------------------|---------------------|--------------------------|-----------------------------|--------------------------|
| 2017-2018 | 0            | 1                | -1                     | 80             | 0                  | 2                    | 3                   | 85                       | 140                         | -55                      |
| 2018-2019 | 0            | 0                | 0                      | 94             | 0                  | 0                    | 6                   | 100                      | 143                         | -43                      |
| 2019-2020 | 1            | 2                | -1                     | 49             | 26                 | 5                    | 0                   | 80                       | 126                         | -46                      |
| 2020-2021 | 2            | 1                | 1                      | 80             | 64                 | 3                    | 2                   | 149                      | 162                         | -13                      |
| 2021-2022 | 0            | 4                | -4                     | 44             | 2                  | 3                    | 1                   | 50                       | 172                         | -122                     |
| Average   | 1            | 2                | -1                     | 69             | 18                 | 3                    | 2                   | 93                       | 149                         | -56                      |